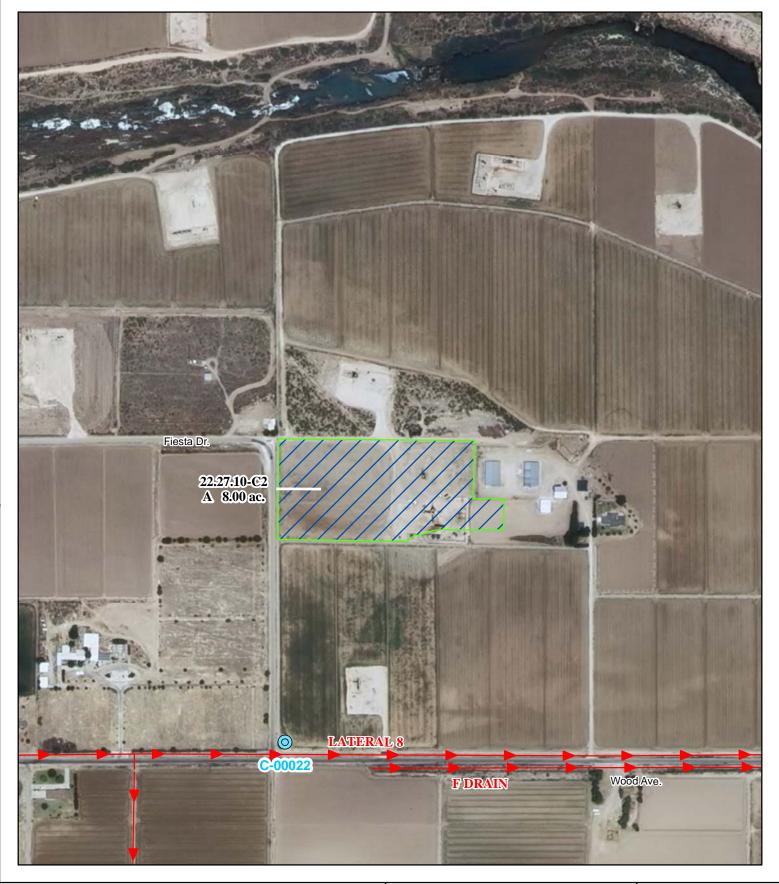

## e. Point(s) of Diversion:

Well No.: C-00022

Location: As set forth in Part G of this Appendix. Ditch Name: Carlsbad Irrigation District Main Canal

Location: As set forth in Part G of this Appendix

## f. Location and Amount of Irrigated Acreage:

Section 10, Township 22S, Range 27E, N.M.P.M.

Pt. SW<sup>1</sup>/<sub>4</sub> 8.00 acres

Total: 8.00 acres (Supplemental)

As shown on the attached revised Hydrographic Survey Map for Subfile No. 22.27.10-C2, and the CID Section Hydrographic Survey Map Sheet No. 27 (1999-2011), included in Part F of this Appendix, representing the Court record as of the date of the filing of this Decree.

#### g. Amount of Water:

As set forth in Part B of this Appendix.

Point of Diversion Canals / Ditches

**Tract Boundaries** 

Surface Water Only

Supplemental Groundwater

Reservoir / Pond

No Right

2009 Digital Orthophotography

Grid Interval = 1000

Scale 1 " = 400,

1:4,800

Office of the State Engineer John R. D'Antonio, Jr., P.E., State Engineer

# Pecos River Stream System **Carlsbad Irrigation District**

Hydrographic Survey Township 22

D.D.

Joseph E. & Mary Lou Walterscheid Rev. Trust Subfile 22.27.10-C2